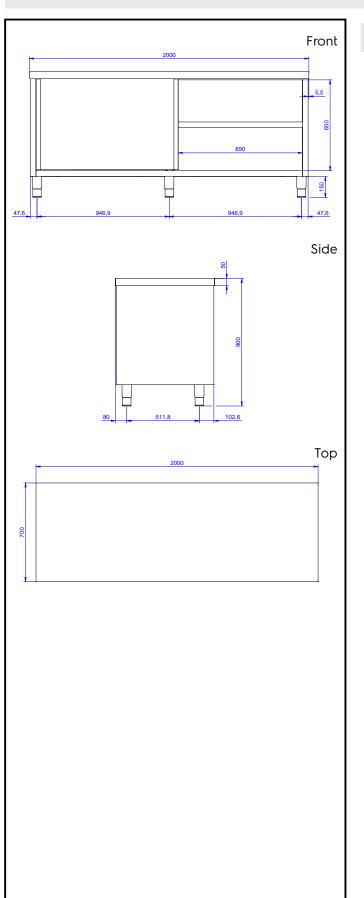

## Key Information:

| Cabinet width:               |         |
|------------------------------|---------|
| 132861 (MS2007N)             | 1945 mm |
| Cabinet depth:               | 645 mm  |
| Cabinet height:              | 610 mm  |
| External dimensions, Width:  | 2000 mm |
| External dimensions, Depth:  | 700 mm  |
| External dimensions, Height: | 900 mm  |
| Worktop thickness:           | 50 mm   |
| Net weight:                  | 75 kg   |