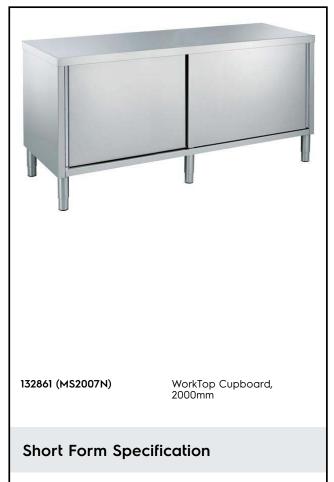

## Eco Preparation 2000 mm Worktop Cupboard

| MODEL #<br>NAME #<br>SIS #<br>AIA # | ITEM #       |  |      |
|-------------------------------------|--------------|--|------|
| SIS #                               | MODEL #      |  |      |
|                                     | NAME #       |  |      |
| <u>AIA #</u>                        | <u>SIS #</u> |  | <br> |
|                                     | AIA #        |  |      |

#### Item No.

Made entirely from stainless steel. Inner welded frame in stainless steel. Unique connection of panels to inner frame. Worktop in 304 AISI stainless steel (50mm high) incorporates a layer of sound deadening material and has upturned edges. Sound-deadened

### **Main Features**

- Ideal for central positioning in the kitchen, either as island installation or back to back.
- Handles in stainless steel for better hygiene and reliability.
- Sturdiness, stability and reliability of table accurately tested.

#### Construction

- 40 mm worktop in 304 AISI stainless steel.
- Inner welded frame in stainless steel to guarantee superior strength and stability.
- Handles directly built into the sliding doors.
- Equipped with intermediate shelf which can be positioned at three different heights.
- Intermediate shelf in stainless steel with riveted corners and trasversal reinforcement in stainless steel.
- Sturdy sound-deadened sliding doors on tracks located flush to the front of the frame.
- Easy access to the cupboard interior on all lengths guaranteed by the use of only 2 doors.
- Constructed entirely in stainless steel to offer maximum durability.
- Constructed entirely in stainless steel to offer maximum durability.
- Base panel has 40mm high profile, is 8/10 in thickness with upturned edges and bar reinforcement. It is welded to legs for further structure reinforcement.
- 304 AISI stainless steel feet, 150 mm high and 54 mm in diameter, adjustable by -35/+25 mm.